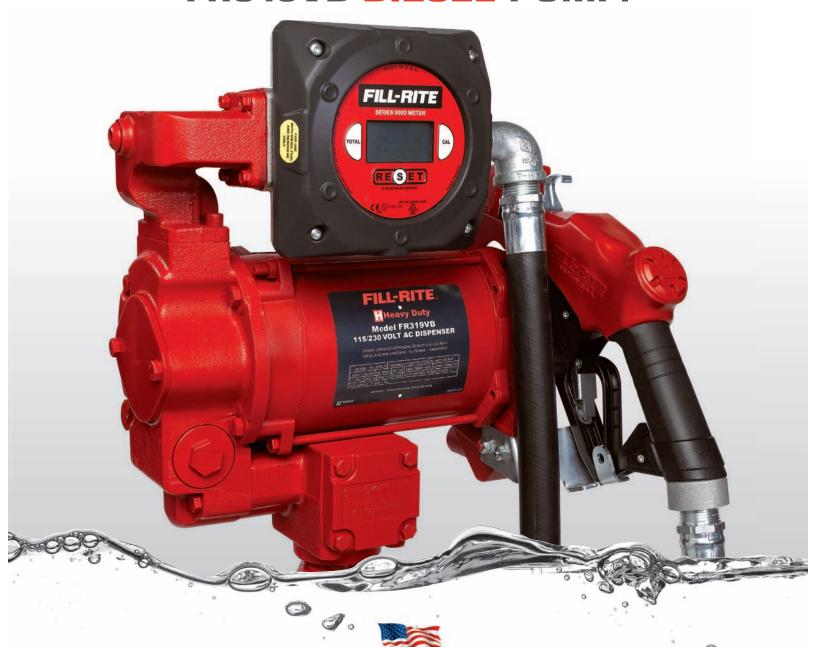

## SPECIFICALLY DESIGNED FOR QUICK DIESEL DELIVERY

Introducing the all-new Fill-Rite FR319VB Pump—specifically designed for the quick transfer of diesel fuel to vehicles and machines used in agriculture and construction.

The FR319VB is actually a hybrid, a winning combination that includes our time-tested FR311V Pump, our new state-of-the-art, high-performance 900D Digital Meter, and our new Fill-Rite exclusive Ultra-High-Flow Nozzle. We've also added an 18-foot hose to the configuration for easy fueling in just about any situation.

The 900D Digital Meter is a marvel in its own right, providing more accurate metering and dependability with fewer mechanical parts. The Ultra-High-Flow Nozzle has been designed to provide better balance, less wear on the hose, and more hand or gloved-hand room.

## STANDARD FEATURES

- Super-high-flow diesel pump compatible up to B20
- · Heavy-duty grade
- 27 gpm at the nozzle
- 35 gpm open discharge
- 115/230-volt AC
- Fill-Rite exclusive Ultra-High-Flow automatic nozzle
- Two-year warranty
- 1" x 18' hose with static wire
- 900D Digital Meter
  - Accuracy: +/- 1.25%
  - Large LCD display
  - Seven-digit resettable totalizer
- · Measures in:
  - Gallons Quarts Pints
  - Ounces Liters User-defined units