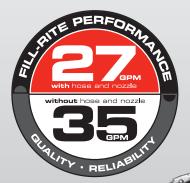

The FR319VB delivers a rapid 27 gallons per minute at the nozzle. Some manufacturers may advertise their open-discharge rates as their nozzle flow rates,

but with the FR319VB, you get a full 27 gpm at the nozzle—when and where you need it. You'll fuel up fast and fly back to work.

## STANDARD FEATURES

- Super-high-flow diesel pump compatible up to B20
- · Heavy-duty grade
- 27 gpm at the nozzle
- 35 gpm open discharge
- 115/230-volt AC
- Fill-Rite exclusive Ultra-High-Flow automatic nozzle
- Two-year warranty
- 1" x 18' hose with static wire
- 900D Digital Meter
  - Accuracy: +/- 1.25%
  - Large LCD display
  - Seven-digit resettable totalizer
- · Measures in:
  - Gallons Quarts Pints
  - Ounces Liters User-defined units